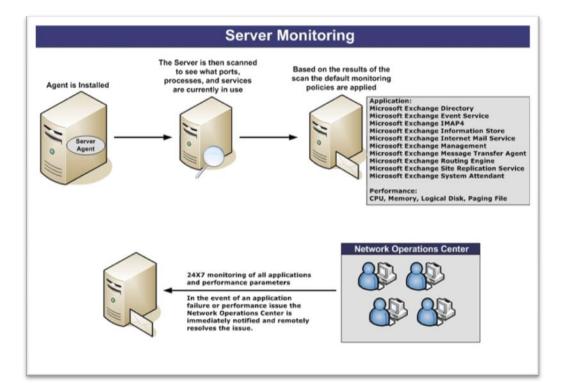

## The LCO Group Offers 24x7 Critical System Monitoring for your Network

Network monitoring is the backbone of a truly proactive approach to network support. Networks that have no monitoring are akin to cars running without dashboard gauges. Simple, easy-to-fix issues can blossom into full-blown emergencies without a proper monitoring solution on your network.

At The LCO Group, we provide 24x7 monitoring services, remote troubleshooting and remote network management, and clear escalation policies and guidelines. We pride ourselves on being a proactive support provider, and believe that every client should have a monitoring solution in place; no matter how simple it may be.